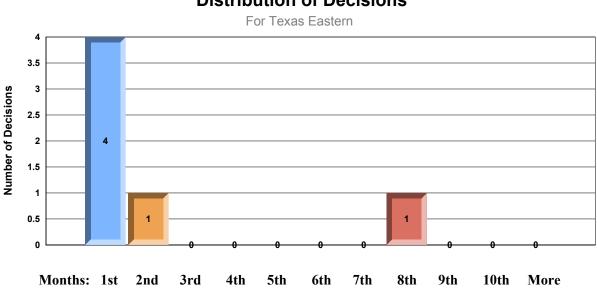

## **Contested Win Rates on Motions**

District

Defendant

The average time from motion filing to decision was 1.8 months from motion filing. The distribution of times to decision for these motions is illustrated in the chart below.

# **Distribution of Decisions**