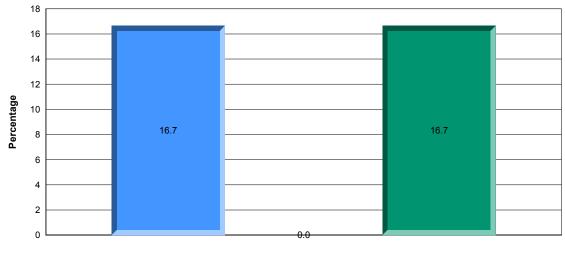

Total Granted: 1Plaintiff Granted: 0Defendant Granted: 1Total Denied: 5Plaintiff Denied: 0Defendant Denied: 5Total Granted in Part, Denied in Part: 0Plaintiff Granted in Part: 0Defendant Granted in Part: 0Plaintiff Win Rate: 0.0%Defendant Win Rate: 16.7%

Overall Win Rate: 16.7%

Plaintiff

## **Contested Win Rates on Motions**

District

Defendant

The average time from motion filing to decision was 1.8 months from motion filing. The distribution of times to decision for these motions is illustrated in the chart below.