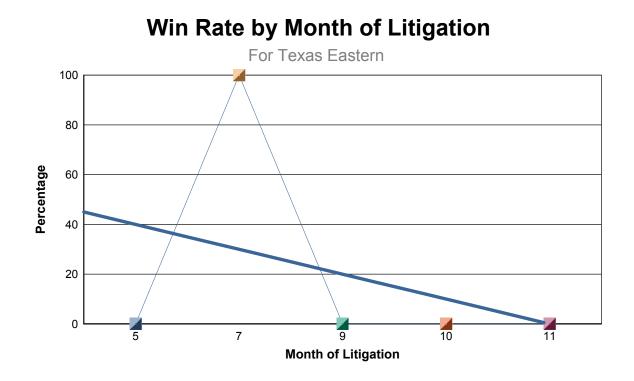

## Win Rates as a Function of Month of Litigation:

The variation in win rate based the stage of litigation is shown below for the first 48 months of litigation. The chart also shows a linear trend line.