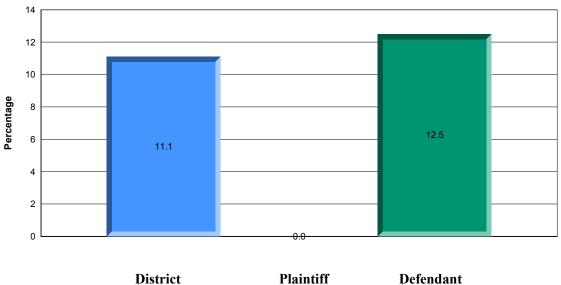

#### Massachusetts

The dockets of patent cases in Massachusetts were examined to identify decisions on contested attorney fee motions. The number of decisions found, the number granted, and the number denied are as follows: Total Decisions: 9 Total Granted: 1 Plaintiff Granted: 0 Defendant Granted: 1 Total Denied: 8 Plaintiff Denied: 1 Defendant Denied: 7 Total Granted in Part, Denied in Part: 0 Plaintiff Granted in Part: 0 Defendant Granted in Part: 0 Plaintiff Win Rate: 0.0% Defendant Win Rate: 12.5% Overall Win Rate: 11.1%