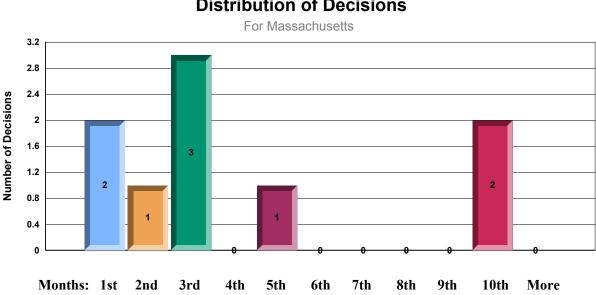

# **Contested Win Rates on Motions**

The average time from motion filing to decision was 3.8 months from motion filing. The distribution of times to decision for these motions is illustrated in the chart below.

## **Distribution of Decisions**